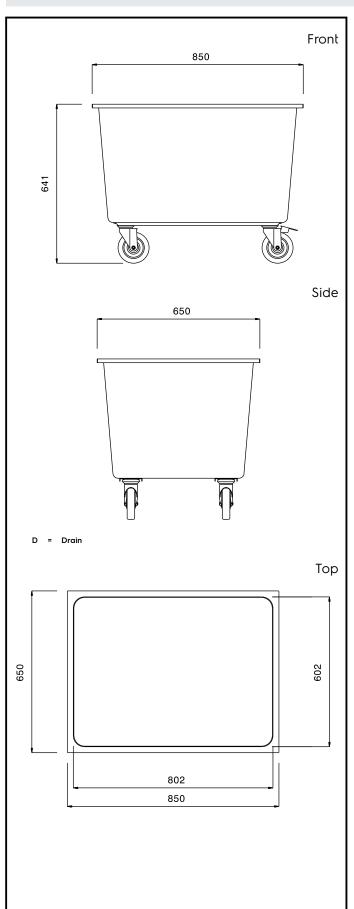

#### Item No.

Constructed in 304 AISI stainless steel. Framework in mm25 tubing, completely welded. Drain valve with twist handle. N. 4 swivelling castors, two with brakes, mm125 in diameter, with pastic bumpers. Basin size mm802x602x475h.

#### **Main Features**

- Framework in 25 mm tubing, completely welded.
- Basin 802x602x475 mm in size.
- Unit to have a drain valve with twist handle.
- 4 pivoting Ø 125 mm wheels, 2 of which with brakes, fitted with plastic bumpers

# **Key Information:**

External dimensions, Width:

361268 (SSTR08)850 mmExternal dimensions, Depth:650 mmExternal dimensions, Height:641 mmWheel material:Zinc platedWheel diameter:Ø 125Net weight:30 kg

Service Trolleys Soaking Sink Trolley - 220 liter, 850 mm